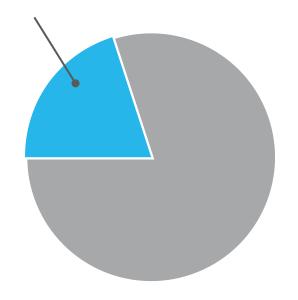

## Breakdown

**20%** of Kauai's sales from June 2022 to June 2023 were on the North Shore.

Source: MLS records

This information has been supplied by third parties and is, therefore, not guaranteed