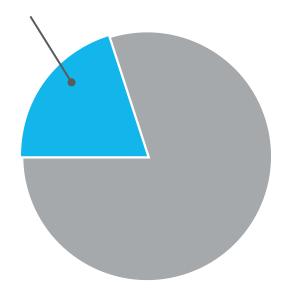

## Breakdown

**20.1%** of Kauai's sales from March 2022 to March 2023 were on the North Shore.

Source: MLS records

This information has been supplied by third parties and is, therefore, not guaranteed