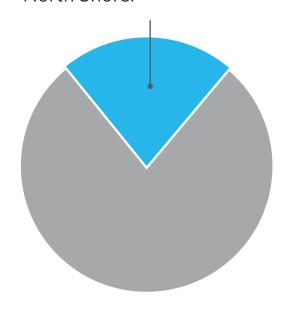

## **Breakdown**

**22%** of Kauai's sales from Dec 2019 to Dec 2020 were on the North Shore.

Source: MLS records

This information has been supplied by third parties and is, therefore, not guaranteed