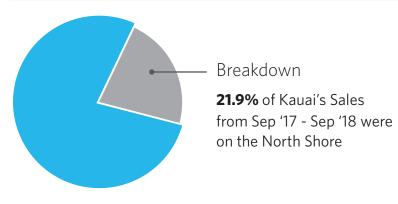

## Kauai Residential Sales & Median Sales Price

Monthly North Shore Comparison

|        | Sales Entire Island | Sales North Shore | Median Sales Price Entire Island | Median Sales Price North Shore |
|--------|---------------------|-------------------|----------------------------------|--------------------------------|
| 17-Sep | 44                  | 11                | \$640,000                        | \$1,300,000                    |
| 17-Oct | 51                  | 12                | \$700,000                        | \$1,050,000                    |
| 17-Nov | 47                  | 8                 | \$685,000                        | \$972,500                      |
| 17-Dec | 42                  | 6                 | \$587,500                        | \$700,000                      |
| 18-Jan | 45                  | 18                | \$770,000                        | \$1,250,000                    |
| 18-Feb | 53                  | 14                | \$725,000                        | \$2,601,250                    |
| 18-Mar | 58                  | 16                | \$753,500                        | \$1,090,000                    |
| 18-Apr | 40                  | 7                 | \$635,000                        | \$871,500                      |
| 18-May | 49                  | 10                | \$750,000                        | \$1,087,500                    |
| 18-Jun | 54                  | 8                 | \$752,500                        | \$1,015,000                    |
| 18-Jul | 57                  | 7                 | \$615,000                        | \$1,375,000                    |
| 18-Aug | 52                  | 12                | \$716,500                        | \$1,227,500                    |
| 18-Sep | 56                  | 13                | \$681,000                        | \$1,385,000                    |
|        | TOTAL               | TOTAL             |                                  |                                |
|        | 648                 | 142               |                                  |                                |